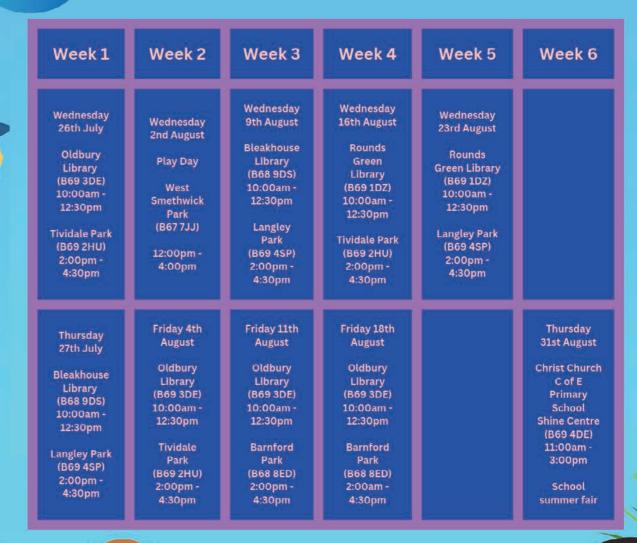

## Oldbury

Join us for FREE community play sessions in Oldbury!

Enjoy our summer sessions full of fun, arts & crafts, outdoor games & activities for families aged 6-12 (up to 16 with SEN-D)

| Week 1                                                                                                              | Week 2                                                                                                              | Week 3                                                                                                     | Week 4                                                                                                               | Week 5                                                                                                   |
|---------------------------------------------------------------------------------------------------------------------|---------------------------------------------------------------------------------------------------------------------|------------------------------------------------------------------------------------------------------------|----------------------------------------------------------------------------------------------------------------------|----------------------------------------------------------------------------------------------------------|
| Thursday 27th July  Blackheath Library (B65 0EA) 10:30am - 1:00pm  Brickhouse Green Space (B65 8HS) 2:00pm - 4:30pm | Monday 31st July  Blackheath Library (B65 OEA) 10:00am - 12:30pm  Brickhouse Green Space (B65 8HS) 2:00pm - 4:30pm) | Monday 7th<br>August  Oakham Library (B69 1RD) 10:00am - 12:30pm  Britannia Park (B65 9HH) 2:00pm - 4:30pm | Monday 14th August  Blackheath Library (B65 0EA) 10:00am - 12:30pm  Brickhouse Green Space (B65 8HS) 2:00pm - 4:30pm | Monday 21st August  Oakham Library (B69 1RD) 10:00am - 12:30pm  Britannia Park (B65 9HH) 2:00pm - 4:30pm |
| Friday 28th July<br>Haden Hill Park<br>(B64 7JL)<br>11:00am -<br>4:00pm                                             | Wednesday 2nd<br>August<br>Play Day<br>West Smethwick<br>Park<br>(B67 7JJ)<br>12:00pm -<br>4:00pm                   | Friday 11th<br>August<br>Haden Hill Park<br>(B64 7JL)<br>11:00am -<br>4:00pm                               | Friday 18th<br>August<br>Haden Hill Park<br>(B64 7JL)<br>11:00am -<br>4:00pm                                         | Friday 25th<br>August<br>Haden Hill Park<br>(B64 7JL)<br>11:00am - 4:00pm                                |